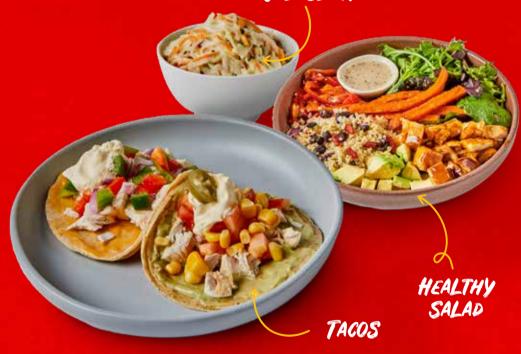

# Mains (MIN 5 SERVE)

| PAELLA (reg)            | \$13 [VGO] |
|-------------------------|------------|
| NINO BURGER             | \$8        |
| NINO PITA POCKET (2pcs) | \$13 [VGO] |
| NINO WRAP (2pcs)        | \$11 [VGO] |
| HABANERO TACOS (2pcs)   | \$12       |
| TEXMEX TACOS (2pcs)     | \$12       |

GARDEN SALAD..... .\$40 SUPER SALAD ......\$45 HEALTHY SALAD.....\$45 \*Salad only, no chicken

DIPS

Mayo | Truffle | Habanero Mayo | Aioli